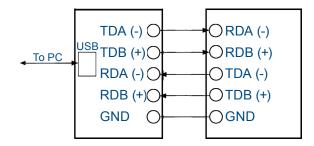

#### Model 485USBTB-2W (-LS) RS-485 2-Wire Device

#### Model 485USBTB-4W (-LS) RS-485 4-Wire Device