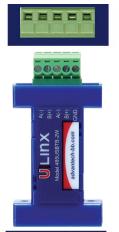

#### **Product Overview**

RS-485 Terminal Block

USB Type B Female (high retention)

# + QUICK START GUIDE

485USBTB-2W, 485USBTB-2W-LS, 485USBTB-4W, 485USBTB-4W-LS

USB to RS-485 Mini-Converter