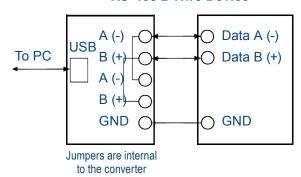

## 2 Connect the Converter

Connect the converter's USB port to a USB port on your computer or USB hub.

Connect the converter's USB port to a USB port on your computer or USB hub.

When the installation is complete the converter will appear in Windows Device Manager as an additional COM port.