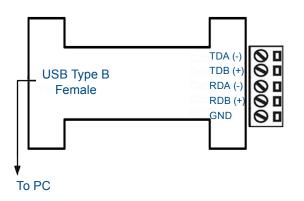

#### **Product Overview**



RS-485 Terminal Block

USB Type B Female (high retention)

## **Install the Drivers**

Install the driver.

When the installation is complete, the converter will appear in Windows Device Manager as an additional COM port.

## 2 Connect the Converter

Connect the converter's USB port to a USB port on your computer or USB hub.

Connect the converter's USB port to a USB port on your computer or USB hub.

When the installation is complete the converter will appear in Windows Device Manager as an additional COM port.





#### Model 485USBTB-2W (-LS) RS-485 2-Wire Device



#### Model 485USBTB-4W (-LS) RS-485 4-Wire Device



## 3 Troubleshooting

The 485USBTB-2W cannot be used as an RS-422 device or as 4-Wire RS-485.

One USB port is required for each installed device. The USB port can be native to the PC or it can be a USB port on a USB hub that is connected to a PC.

The device works with USB 1.1 or 2.0 ports. But, it has a maximum USB data rate of 12 Mbps.

To verify the installation, you may open the Windows Device Manager.

Scroll down to Ports.

Expand the flyout window.

You should see the new ports. If there are no exclamation points or other trouble indicators, the ports are installed correctly and ready for use.

**Serialized -** Every unit is assigned a unique COM port and the install process