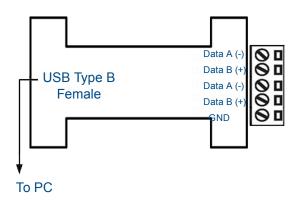

#### **Product Overview**



RS-485 Terminal Block

USB Type B Female (high retention)

## **Install the Drivers**

Install the driver.

When the installation is complete, the converter will appear in Windows Device Manager as an additional COM port.

## 2 Connect the Converter

Connect the converter's USB port to a USB port on your computer or USB hub.

Connect the converter's USB port to a USB port on your computer or USB hub.

When the installation is complete the converter will appear in Windows Device Manager as an additional COM port.





#### Model 485USBTB-2W (-LS) RS-485 2-Wire Device



#### Model 485USBTB-4W (-LS) RS-485 4-Wire Device



## 3 Troubleshooting

The 485USBTB-2W cannot be used as an RS-422 device or as 4-Wire RS-485.

One USB port is required for each installed device. The USB port can be native to the PC or it can be a USB port on a USB hub that is connected to a PC.

The device works with USB 1.1 or 2.0 ports. But, it has a maximum USB data rate of 12 Mbps.

To verify the installation, you may open the Windows Device Manager.

Scroll down to Ports.

Expand the flyout window.

You should see the new ports. If there are no exclamation points or other trouble indicators, the ports are installed correctly and ready for use.

**Serialized -** Every unit is assigned a unique COM port and the install proces